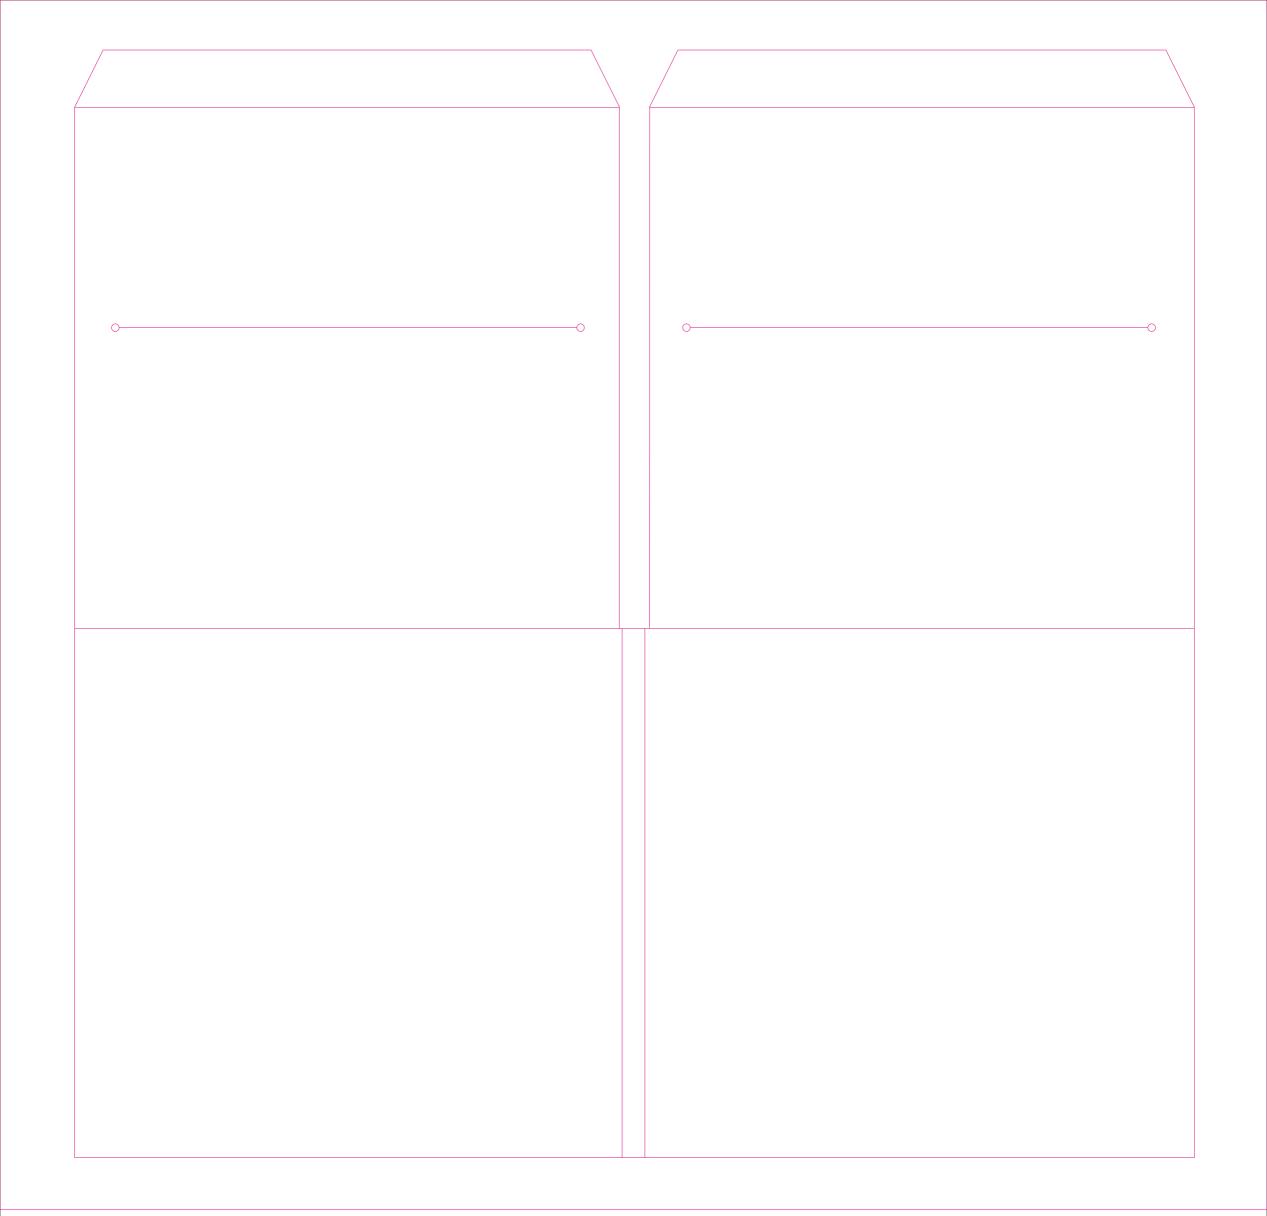

FINISHED SIZE: 125 x 125mm PAGE SIZE: 405 x 320mm

DOUBLE CD SLEEVEFINISHED SIZE: 145 x 140mmPAGE SIZE: 335 x 320mm

60

FINISHED SIZE: 180 X 180mm PAGE SIZE: 220 X 220mm

WINDOW SIZE: 195 X 142mm PAGE SIZE: 236 X 181mm